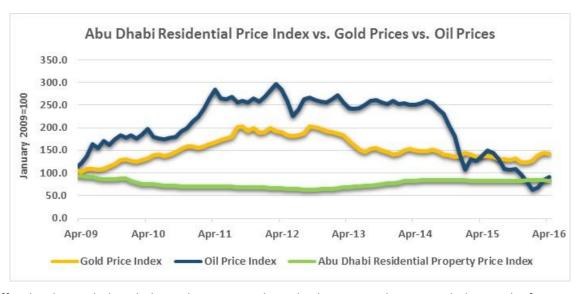

## Overview

Data Period: April 2016

The official Dubai and Abu Dhabi Real Estate Residential Sales Price Indices provided to Bank of International Settlements (BIS) by the Central Bank of United Arab Emirates (CBUAE) is designed and produced by REIDIN.