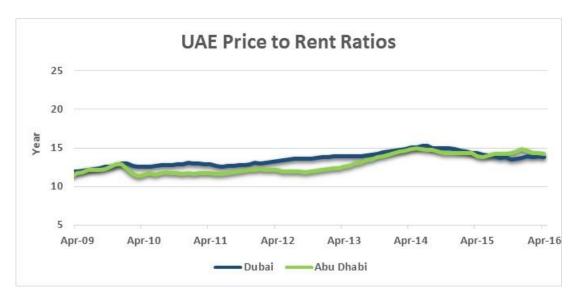

## Overview

Data Period: April 2016

The official Dubai and Abu Dhabi Real Estate Residential Sales Price Indices provided to Bank of International Settlements (BIS) by the Central Bank of United Arab Emirates (CBUAE) is designed and produced by REIDIN.