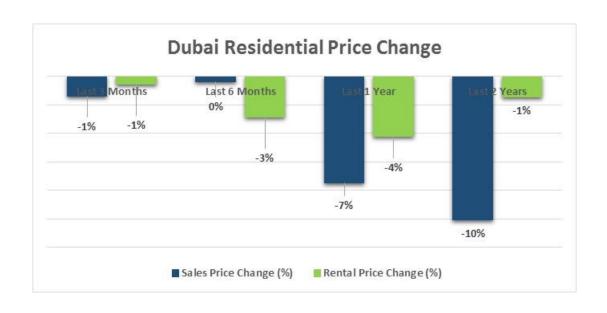

## Overview

Data Period: April 2016

The official Dubai and Abu Dhabi Real Estate Residential Sales Price Indices provided to Bank of International Settlements (BIS) by the Central Bank of United Arab Emirates (CBUAE) is designed and produced by REIDIN.