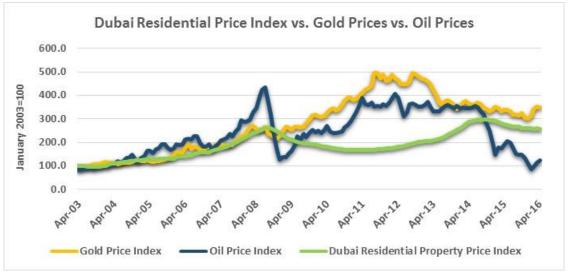

## Overview

Data Period: April 2016

The official Dubai and Abu Dhabi Real Estate Residential Sales Price Indices provided to Bank of International Settlements (BIS) by the Central Bank of United Arab Emirates (CBUAE) is designed and produced by REIDIN.