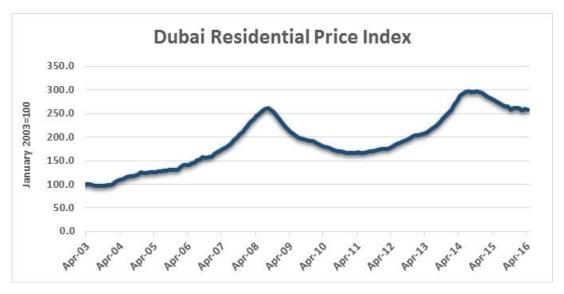

## Overview

Data Period: April 2016

The official Dubai and Abu Dhabi Real Estate Residential Sales Price Indices provided to Bank of International Settlements (BIS) by the Central Bank of United Arab Emirates (CBUAE) is designed and produced by REIDIN.