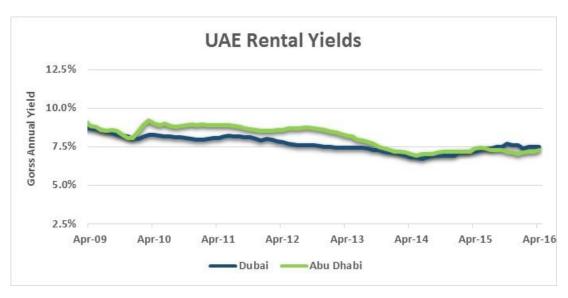

## Overview

Data Period: April 2016

The official Dubai and Abu Dhabi Real Estate Residential Sales Price Indices provided to Bank of International Settlements (BIS) by the Central Bank of United Arab Emirates (CBUAE) is designed and produced by REIDIN.