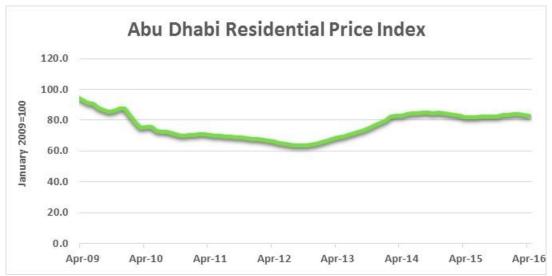

## Overview

Data Period: April 2016

The official Dubai and Abu Dhabi Real Estate Residential Sales Price Indices provided to Bank of International Settlements (BIS) by the Central Bank of United Arab Emirates (CBUAE) is designed and produced by REIDIN.