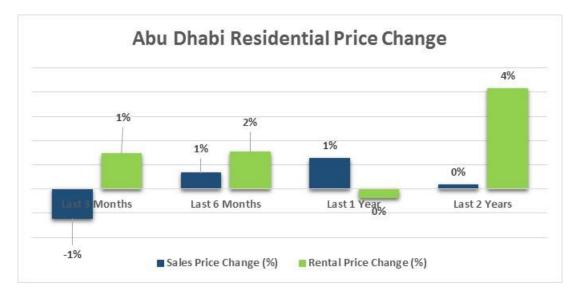

## Overview

Data Period: April 2016

The official Dubai and Abu Dhabi Real Estate Residential Sales Price Indices provided to Bank of International Settlements (BIS) by the Central Bank of United Arab Emirates (CBUAE) is designed and produced by REIDIN.