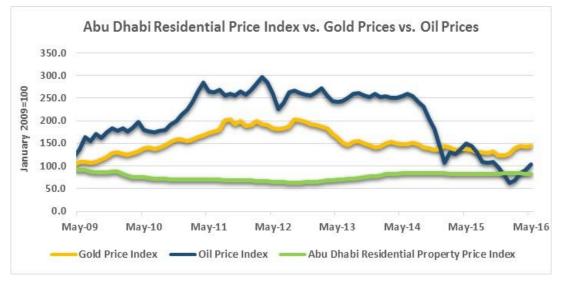

## UAE RESIDENTIAL MARKET Overview

## Data Period: MAY 2016

The official Dubai and Abu Dhabi Real Estate Residential Sales Price Indices provided to Bank of International Settlements (BIS) by the Central Bank of United Arab Emirates (CBUAE) is designed and produced by REIDIN.