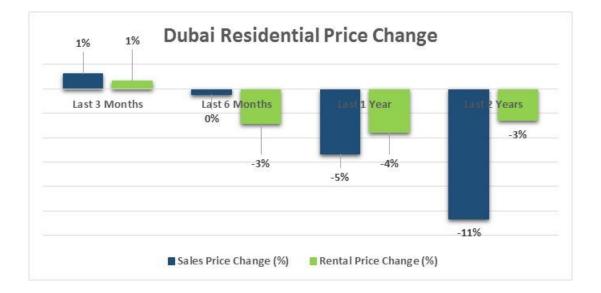

## UAE RESIDENTIAL MARKET Overview

## Data Period: MAY 2016

The official Dubai and Abu Dhabi Real Estate Residential Sales Price Indices provided to Bank of International Settlements (BIS) by the Central Bank of United Arab Emirates (CBUAE) is designed and produced by REIDIN.