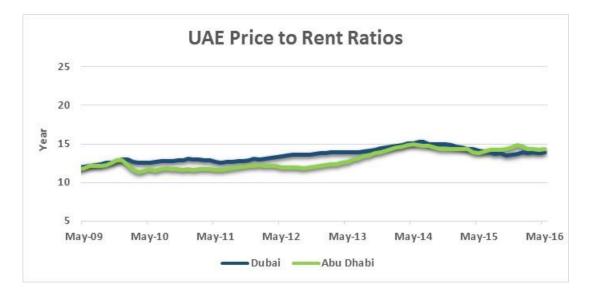

## UAE RESIDENTIAL MARKET Overview

## Data Period: MAY 2016

The official Dubai and Abu Dhabi Real Estate Residential Sales Price Indices provided to Bank of International Settlements (BIS) by the Central Bank of United Arab Emirates (CBUAE) is designed and produced by REIDIN.