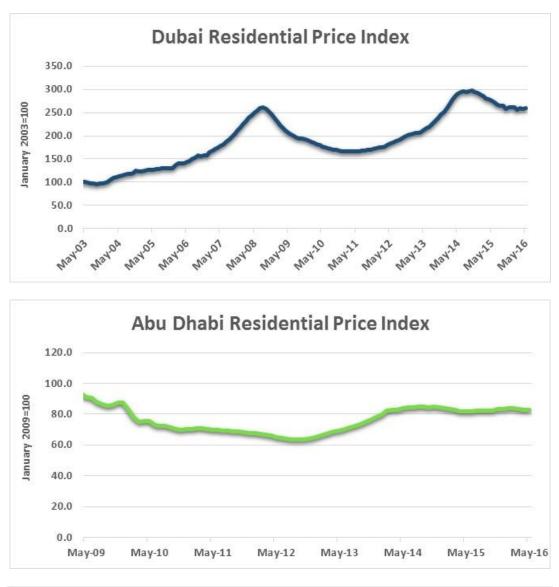

## UAE RESIDENTIAL MARKET Overview

## Data Period: MAY 2016

The official Dubai and Abu Dhabi Real Estate Residential Sales Price Indices provided to Bank of International Settlements (BIS) by the Central Bank of United Arab Emirates (CBUAE) is designed and produced by REIDIN.