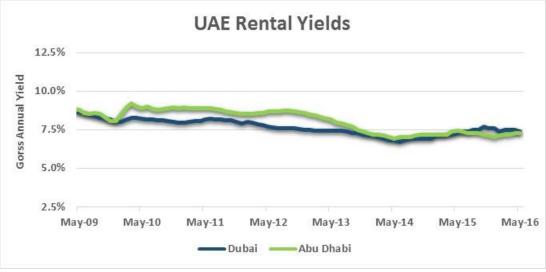

## UAE RESIDENTIAL MARKET Overview

## Data Period: MAY 2016

The official Dubai and Abu Dhabi Real Estate Residential Sales Price Indices provided to Bank of International Settlements (BIS) by the Central Bank of United Arab Emirates (CBUAE) is designed and produced by REIDIN.