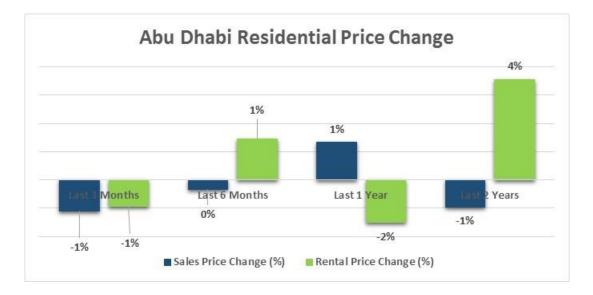

## UAE RESIDENTIAL MARKET Overview

## Data Period: MAY 2016

The official Dubai and Abu Dhabi Real Estate Residential Sales Price Indices provided to Bank of International Settlements (BIS) by the Central Bank of United Arab Emirates (CBUAE) is designed and produced by REIDIN.