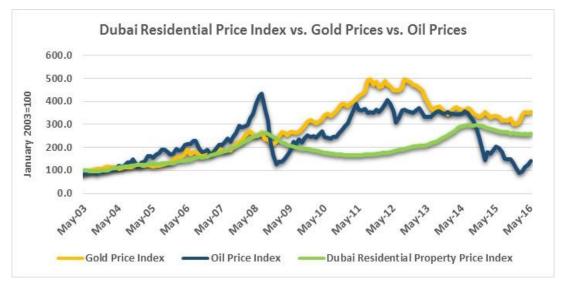

## UAE RESIDENTIAL MARKET Overview

## Data Period: MAY 2016

The official Dubai and Abu Dhabi Real Estate Residential Sales Price Indices provided to Bank of International Settlements (BIS) by the Central Bank of United Arab Emirates (CBUAE) is designed and produced by REIDIN.