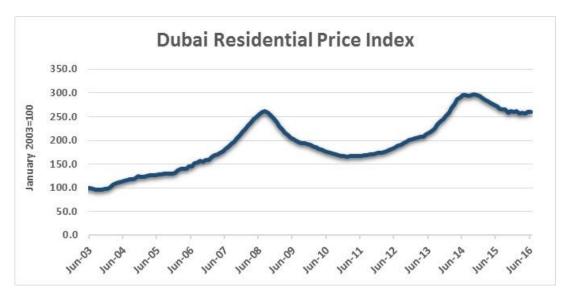

## Overview

Data Period: JUNE 2016

The official Dubai and Abu Dhabi Real Estate Residential Sales Price Indices provided to Bank of International Settlements (BIS) by the Central Bank of United Arab Emirates (CBUAE) is designed and produced by REIDIN.