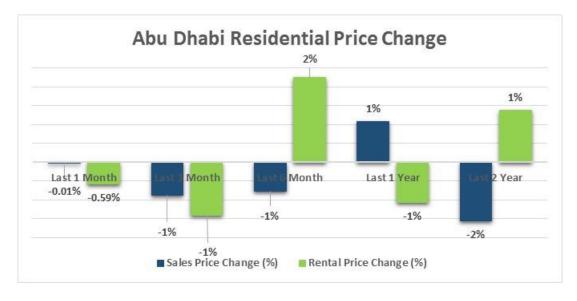

## Overview

Data Period: JUNE 2016

The official Dubai and Abu Dhabi Real Estate Residential Sales Price Indices provided to Bank of International Settlements (BIS) by the Central Bank of United Arab Emirates (CBUAE) is designed and produced by REIDIN.