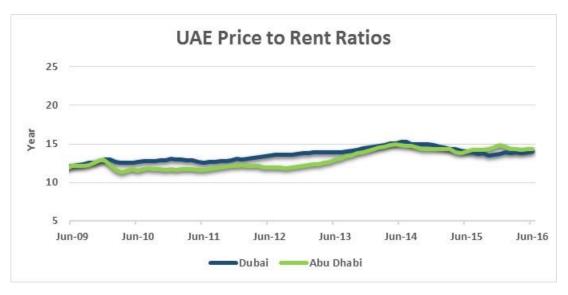

## Overview



Data Period: JUNE 2016





The official Dubai and Abu Dhabi Real Estate Residential Sales Price Indices provided to Bank of International Settlements (BIS) by the Central Bank of United Arab Emirates (CBUAE) is designed and produced by REIDIN.

## **REIDIN - UAE**







The official Dubai and Abu Dhabi Real Estate Residential Sales Price Indices provided to Bank of International Settlements (BIS) by the Central Bank of United Arab Emirates (CBUAE) is designed and produced by REIDIN.

## **REIDIN - UAE**







The official Dubai and Abu Dhabi Real Estate Residential Sales Price Indices provided to Bank of International Settlements (BIS) by the Central Bank of United Arab Emirates (CBUAE) is designed and produced by REIDIN.

## **REIDIN - UAE**