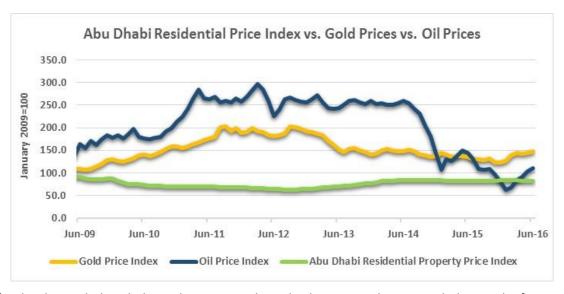

## Overview



Data Period: JUNE 2016





The official Dubai and Abu Dhabi Real Estate Residential Sales Price Indices provided to Bank of International Settlements (BIS) by the Central Bank of United Arab Emirates (CBUAE) is designed and produced by REIDIN.

## **REIDIN - UAE**







The official Dubai and Abu Dhabi Real Estate Residential Sales Price Indices provided to Bank of International Settlements (BIS) by the Central Bank of United Arab Emirates (CBUAE) is designed and produced by REIDIN.

## **REIDIN - UAE**







The official Dubai and Abu Dhabi Real Estate Residential Sales Price Indices provided to Bank of International Settlements (BIS) by the Central Bank of United Arab Emirates (CBUAE) is designed and produced by REIDIN.

## **REIDIN - UAE**