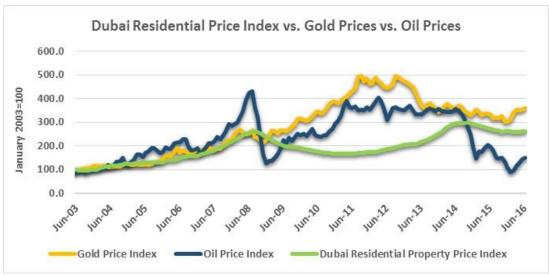

## Overview



Data Period: JUNE 2016





The official Dubai and Abu Dhabi Real Estate Residential Sales Price Indices provided to Bank of International Settlements (BIS) by the Central Bank of United Arab Emirates (CBUAE) is designed and produced by REIDIN.

## **REIDIN - UAE**







The official Dubai and Abu Dhabi Real Estate Residential Sales Price Indices provided to Bank of International Settlements (BIS) by the Central Bank of United Arab Emirates (CBUAE) is designed and produced by REIDIN.

## **REIDIN - UAE**







The official Dubai and Abu Dhabi Real Estate Residential Sales Price Indices provided to Bank of International Settlements (BIS) by the Central Bank of United Arab Emirates (CBUAE) is designed and produced by REIDIN.

## **REIDIN - UAE**