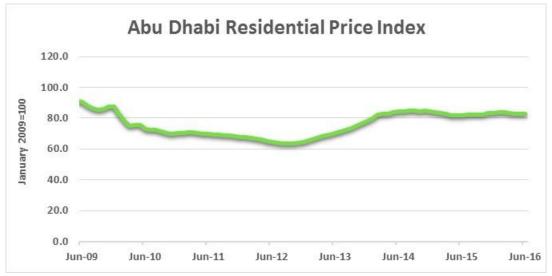

## Overview

Data Period: JUNE 2016

The official Dubai and Abu Dhabi Real Estate Residential Sales Price Indices provided to Bank of International Settlements (BIS) by the Central Bank of United Arab Emirates (CBUAE) is designed and produced by REIDIN.