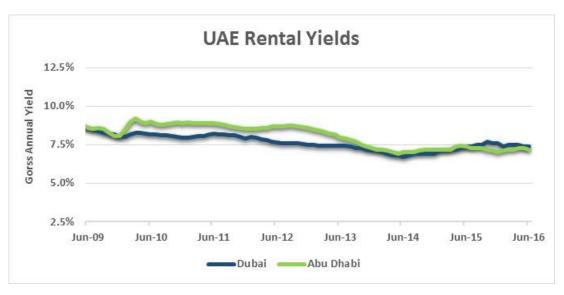

## Overview



Data Period: JUNE 2016





The official Dubai and Abu Dhabi Real Estate Residential Sales Price Indices provided to Bank of International Settlements (BIS) by the Central Bank of United Arab Emirates (CBUAE) is designed and produced by REIDIN.

## **REIDIN - UAE**







The official Dubai and Abu Dhabi Real Estate Residential Sales Price Indices provided to Bank of International Settlements (BIS) by the Central Bank of United Arab Emirates (CBUAE) is designed and produced by REIDIN.

## **REIDIN - UAE**







The official Dubai and Abu Dhabi Real Estate Residential Sales Price Indices provided to Bank of International Settlements (BIS) by the Central Bank of United Arab Emirates (CBUAE) is designed and produced by REIDIN.

## **REIDIN - UAE**