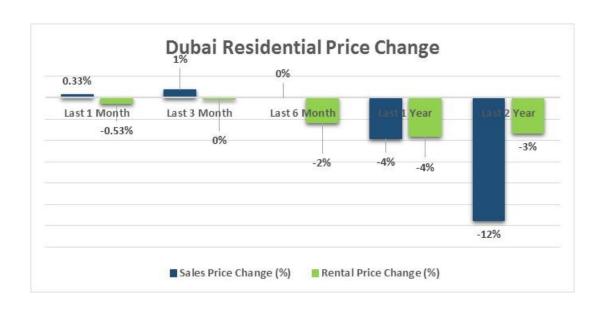

## Overview

Data Period: JUNE 2016

The official Dubai and Abu Dhabi Real Estate Residential Sales Price Indices provided to Bank of International Settlements (BIS) by the Central Bank of United Arab Emirates (CBUAE) is designed and produced by REIDIN.