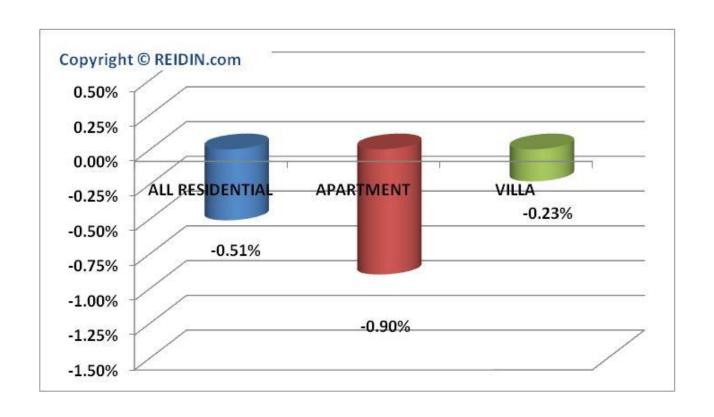

### **Abu Dhabi Residential Property Price Indices: Sales Price Indices**

- A monthly decrease in Abu Dhabi Residential Property Price Index All Residential (RPPI All Residential) with a 0.51% between July 2011 and June 2011.
- Apartment sales prices decreased by 0.90% in July 2011 with respect to June 2011.
- Villa sales prices decreased by 0.23% in July 2011 compared to June 2011.
- Apartment sales prices with the size "50sqm and Less", decreased by a nominal 1.02%; for "51sqm-100sqm", decreased by a nominal 0.74%; for "101sqm-150sqm", decreased by 0.96%; for "151sqm and More", apartment sales prices decreased by a nominal 0.95% in July 2011.