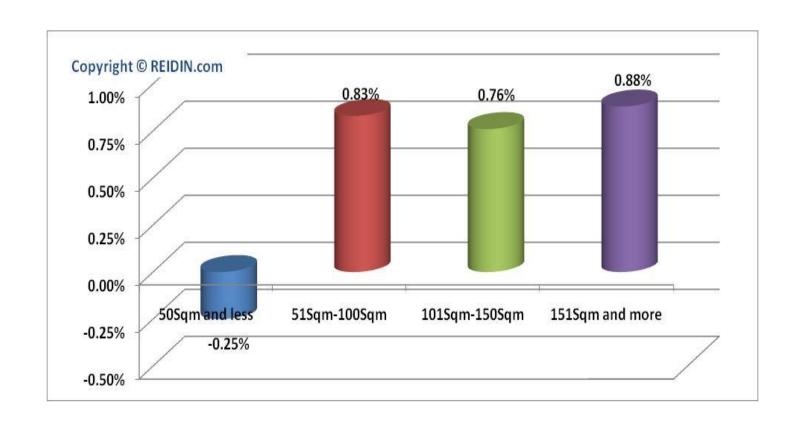

## **Dubai Residential Property Price Indices: Rent Price Indices**

- A monthly rise in Dubai Residential Property Price Index All Residential (RPPI All Residential) with a 0.95% between July 2011 and June 2011.
- Apartment rent prices raised by 0.54% in July 2011 with respect to June 2011.
- Villa rent prices increased by 1.39% in July 2011 compared to June 2011.
- Apartment rent prices with the size "50sqm and less", decreased by a nominal 0.25%; for "51sqm-100sqm", increased by a nominal 0.83%; for "101sqm-150sqm", increased by 0.76%; for "151sqm and more", apartment sales prices raised by a nominal 0.88% in July 2011.

# **Dubai RPPIs-Apartment Size Range: Rent Price Indices**

|                          | 50 Sqm and Less |                     | 51 Sqm -100 Sqm |                     | 101 Sqm -150 Sqm |                     | 151 Sqm and More |                     |
|--------------------------|-----------------|---------------------|-----------------|---------------------|------------------|---------------------|------------------|---------------------|
| Month<br>(Jan. 2009=100) | Index<br>Number | % Monthly<br>Change | Index<br>Number | % Monthly<br>Change | Index<br>Number  | % Monthly<br>Change | Index<br>Number  | % Monthly<br>Change |
| Jan 2011                 | 80.29           | -0.07%              | 70.66           | -1.21%              | 74.42            | -1.68%              | 77.89            | -0.98%              |
| Feb 2011                 | 79.33           | -1.19%              | 71.37           | +1.00%              | 75.16            | +1.00%              | 78.67            | +1.00%              |
| Mar 2011                 | 78.85           | -0.60%              | 72.08           | +1.00%              | 75.92            | +1.00%              | 79.45            | +1.00%              |
| Apr 2011                 | 78.31           | -0.68%              | 71.62           | -0.64%              | 76.63            | +0.94%              | 80.30            | +1.06%              |
| May 2011                 | 77.53           | -1.00%              | 72.08           | +0.65%              | 77.44            | +1.06%              | 81.00            | +0.87%              |
| June 2011                | 77.11           | -0.54%              | 72.38           | +0.42%              | 78.31            | +1.12%              | 82.46            | +1.81%              |
| July 2011                | 76.92           | -0.25%              | 72.98           | +0.83%              | 78.90            | +0.76%              | 83.19            | +0.88%              |