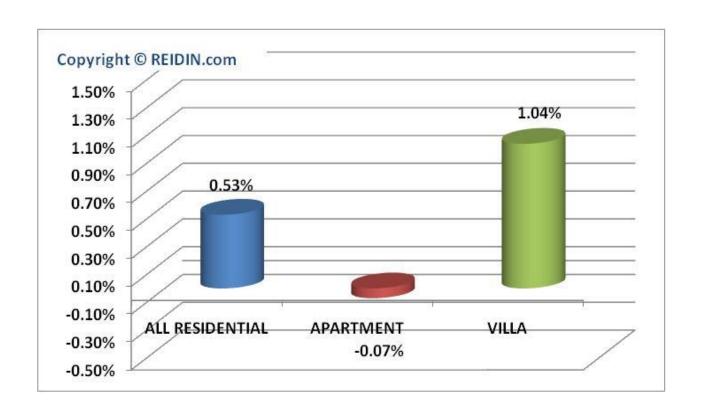

### **Dubai Residential Property Price Indices: Sales Price Indices**

- A monthly rise in Dubai Residential Property Price Index All Residential (RPPI All Residential) with a 0.53% between July 2011 and June 2011.
- Apartment sales prices decreased by 0.07% in July 2011 with respect to June 2011.
- Villa sales prices increased by 1.04% in July 2011 compared to June 2011.
- Apartment sales prices with the size "50sqm and less", increased by a nominal 0.05%; for "51sqm-100sqm", increased by a nominal 0.11%; for "101sqm-150sqm", decreased by 0.60%; for "151sqm and more", apartment sales prices increased by a nominal 0.12% in July 2011.

# **Dubai RPPIs: Sales Price Indices**

|                         | ALL RESIDENTIAL |                     | APARTM          | 1ENT                | VILLA           |                     |  |
|-------------------------|-----------------|---------------------|-----------------|---------------------|-----------------|---------------------|--|
| Month<br>(Jan.2003=100) | Index<br>Number | % Monthly<br>Change | Index<br>Number | % Monthly<br>Change | Index<br>Number | % Monthly<br>Change |  |
| Jan 2011                | 157.2           | +0.03%              | 144.3           | +0.50%              | 279.3           | +0.34%              |  |
| Feb 2011                | 157.7           | +0.33%              | 144.8           | +0.34%              | 280.2           | +0.32%              |  |
| Mar 2011                | 158.1           | +0.30%              | 144.7           | -0.07%              | 281.6           | +0.51%              |  |
| Apr 2011                | 158.6           | +0.31%              | 144.8           | +0.05%              | 283.9           | +0.82%              |  |
| May 2011                | 159.2           | +0.34%              | 144.5           | -0.21%              | 285.5           | +0.56%              |  |
| June 2011               | 160.5           | +0.87%              | 144.1           | -0.28%              | 289.3           | +1.35%              |  |
| July 2011               | 161.4           | +0.53%              | 144.0           | -0.07%              | 292.4           | +1.04%              |  |