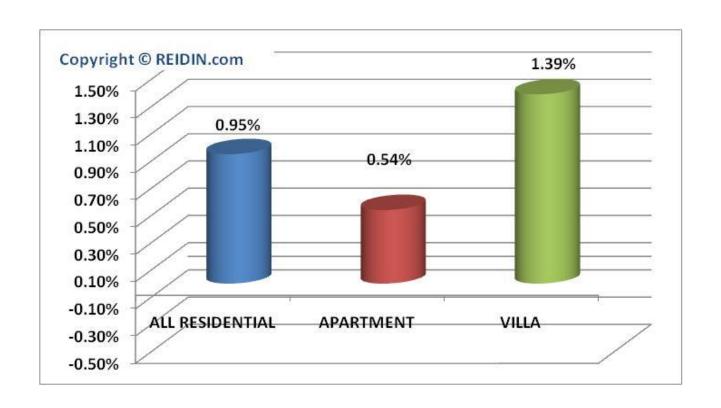

## **Dubai Residential Property Price Indices: Rent Price Indices**

- A monthly rise in Dubai Residential Property Price Index All Residential (RPPI All Residential) with a 0.95% between July 2011 and June 2011.
- Apartment rent prices raised by 0.54% in July 2011 with respect to June 2011.
- Villa rent prices increased by 1.39% in July 2011 compared to June 2011.
- Apartment rent prices with the size "50sqm and less", decreased by a nominal 0.25%; for "51sqm-100sqm", increased by a nominal 0.83%; for "101sqm-150sqm", increased by 0.76%; for "151sqm and more", apartment sales prices raised by a nominal 0.88% in July 2011.

# **Dubai RPPIs: Rent Price Indices**

|                         | ALL RESIDENTIAL |                     | APARTM          | <b>MENT</b>         | VILLA           |                     |  |
|-------------------------|-----------------|---------------------|-----------------|---------------------|-----------------|---------------------|--|
| Month<br>(Jan.2009=100) | Index<br>Number | % Monthly<br>Change | Index<br>Number | % Monthly<br>Change | Index<br>Number | % Monthly<br>Change |  |
| Jan 2011                | 65.87           | -1.18%              | 63.03           | -1.14%              | 91.93           | -1.55%              |  |
| Feb 2011                | 66.53           | +1.00%              | 63.66           | +1.00%              | 92.85           | +1.00%              |  |
| Mar 2011                | 67.19           | +1.00%              | 64.30           | +1.00%              | 93.78           | +1.00%              |  |
| Apr 2011                | 67.47           | +0.42%              | 64.54           | +0.37%              | 94.53           | +0.80%              |  |
| May 2011                | 68.06           | +0.87%              | 65.10           | +0.88%              | 95.29           | +0.80%              |  |
| June 2011               | 68.96           | +1.32%              | 66.16           | +1.62%              | 96.37           | +1.13%              |  |
| July 2011               | 69.62           | +0.95%              | 66.51           | +0.54%              | 97.70           | +1.39%              |  |