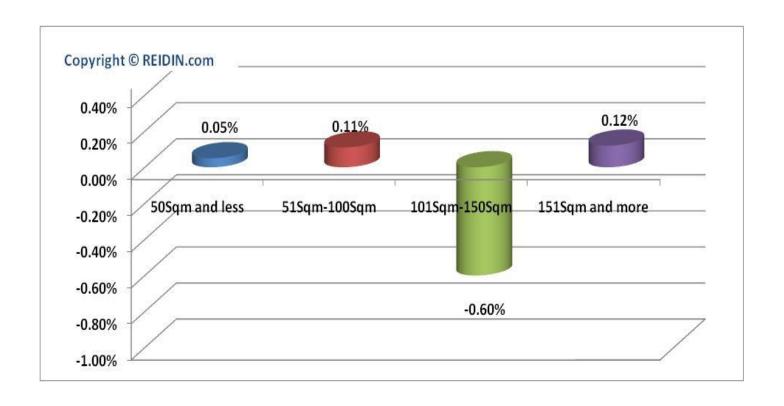

### **Dubai Residential Property Price Indices: Sales Price Indices**

- A monthly rise in Dubai Residential Property Price Index All Residential (RPPI All Residential) with a 0.53% between July 2011 and June 2011.
- Apartment sales prices decreased by 0.07% in July 2011 with respect to June 2011.
- Villa sales prices increased by 1.04% in July 2011 compared to June 2011.
- Apartment sales prices with the size "50sqm and less", increased by a nominal 0.05%; for "51sqm-100sqm", increased by a nominal 0.11%; for "101sqm-150sqm", decreased by 0.60%; for "151sqm and more", apartment sales prices increased by a nominal 0.12% in July 2011.

# **Dubai RPPIs-Apartment Size Range: Sales Price Indices**

|                          | 50 Sqm and Less |                     | 51 Sqm -100 Sqm |                     | 101 Sqm -150 Sqm |                     | 151 Sqm and More |                     |
|--------------------------|-----------------|---------------------|-----------------|---------------------|------------------|---------------------|------------------|---------------------|
| Month<br>(Jan. 2006=100) | Index<br>Number | % Monthly<br>Change | Index<br>Number | % Monthly<br>Change | Index<br>Number  | % Monthly<br>Change | Index<br>Number  | % Monthly<br>Change |
| Jan 2011                 | 106.2           | +1.18%              | 120.9           | -0.67%              | 121.1            | +1.57%              | 125.4            | -1.36%              |
| Feb 2011                 | 106.4           | +0.24%              | 121.4           | +0.46%              | 119.9            | -0.99%              | 126.7            | +1.04%              |
| Mar 2011                 | 106.2           | -0.25%              | 120.9           | -0.47%              | 120.8            | +0.69%              | 125.4            | -1.00%              |
| Apr 2011                 | 107.3           | +1.08%              | 119.6           | -1.02%              | 119.7            | -0.86%              | 126.5            | +0.85%              |
| May 2011                 | 108.2           | +0.84%              | 118.9           | -0.60%              | 119.1            | -0.53%              | 125.7            | -0.64%              |
| June 2011                | 109.1           | +0.85%              | 118.4           | -0.43%              | 118.4            | -0.60%              | 124.5            | -0.96%              |
| July 2011                | 109.2           | +0.05%              | 118.5           | +0.11%              | 117.7            | -0.60%              | 124.6            | +0.12%              |