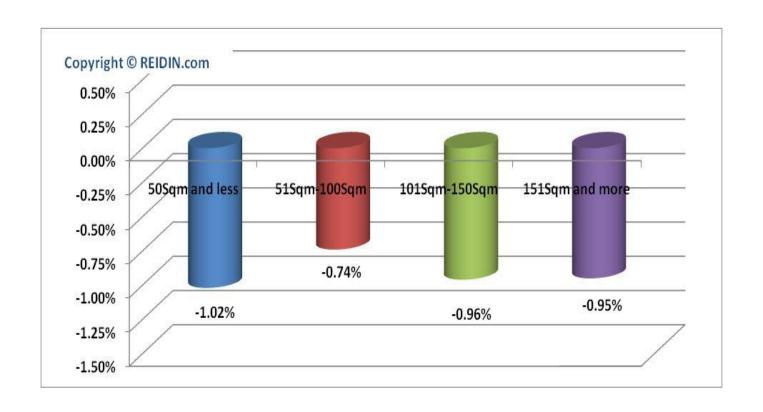

### **Abu Dhabi Residential Property Price Indices: Sales Price Indices**

- A monthly decrease in Abu Dhabi Residential Property Price Index All Residential (RPPI All Residential) with a 0.51% between July 2011 and June 2011.
- Apartment sales prices decreased by 0.90% in July 2011 with respect to June 2011.
- Villa sales prices decreased by 0.23% in July 2011 compared to June 2011.
- Apartment sales prices with the size "50sqm and Less", decreased by a nominal 1.02%; for "51sqm-100sqm", decreased by a nominal 0.74%; for "101sqm-150sqm", decreased by 0.96%; for "151sqm and More", apartment sales prices decreased by a nominal 0.95% in July 2011.