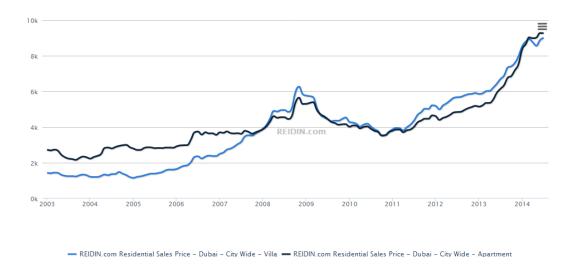

## **CONCEPTS AND DEFINITIONS**

 REIDIN Dubai Residential Sales Price Data is designed to be reliable and consistent benchmarks of house prices in Dubai. The main purpose of REIDIN Dubai Residential Sales Price Data is to measure the average change in house sales prices in a particular geographic market during a particular time range. REIDIN Dubai Residential Sales Price Data series are calculated monthly, and cover below specific counties and districts:

# **METHODOLOGY**

- REIDIN Dubai Residential Sales Price Data is calculated based on moving average median prices— an approach that is widely used for housing prices— which involves median of sales prices of properties in a corresponding region. The median series of sales price data (UAE Dirham) by taking is constructed "the median price/sqm" of all properties in Dubai during a certain time period.
- REIDIN Dubai Residential Sales Price Data employs "weighted" average of the median prices of areas for the calculation of the monthly price datas.
   The weights used in the methodology are the "existing supply" of each area which is derived from housing stock and will be updated semi-annually.
- Outliers and extreme values (as a result of incomplete, inconsistent or erroneous data) are excluded by the outlier detection procedure of the inter-quartile range (IQR) based on the calculated price per square meter of each property. This commonly used methodology considers any data that is more than 1.5 times the IQR from the upper or lower quartile to be an outlier.

#### **OUTPUTS AND DISSEMINATION**

- **Frequency:** The REIDIN Dubai Residential Sales Price Data represents the changes for each geographical area throughout the month.
- Data Reference Period: Data series are starting at the beginning of January 2003
- Publication: REIDIN Dubai Residential Sales Price Data updates are produced on a monthly basis, and are disseminated in between 10:00-11:00 AM on the 15th of each following reference month by a "News Bulletin".